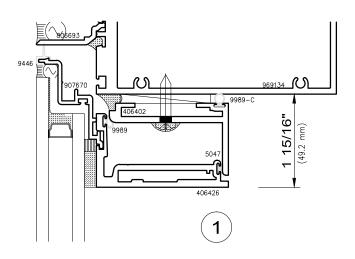

, cycling and structural

Gateway Sizes 60" x 36" Projected 1524 mm x 914 mm

36" x 60" Casement 914 mm x 1524 mm



#### NFRC 100 Thermal Test Configurations (shown)

For U-Factor, SHGC and CR

Projected Frame Size 59" x 24" 1500 mm x 600 mm Casement Frame Size 24" x 59" 600 mm x 1500 mm





# 4250-Z Zero Sightline

Contact A Wausau Representative For Other Possible Configurations



## 4250-Z Series Zero Sightline



Read-through of glazing components may be evident from the exterior using certain glass types.



## 4250-Z Series Zero Sightline



Read-through of glazing components may be evident from the exterior using certain glass types.

# 4250-Z Series Zero Sightline



# 4250-Z Series Zero Sightline







Offset IGU edge not recommended at sill

# 4250-Z Series Zero Sightline







Offset IGU edge not recommended at sill

## 4250-Z Series Zero Sightline







Offset IGU edge not recommended at sill