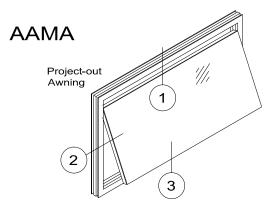

#### **AAMA Test Configurations** (shown)

Architectural AW Class

For air, water, cycling and structural

Gateway Sizes 60" x 36" Projected 1524 mm x 914 mm

36" x 60" Casement 914 mm x 1524 mm