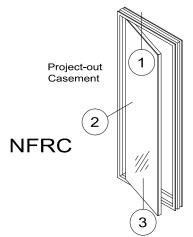

#### NFRC 100 Thermal Test Configurations (shown)

For U-Factor, SHGC and CR

Projected Frame Size 59" x 24" 1500 mm x 600 mm Casement Frame Size 24" x 59" 600 mm x 1500 mm