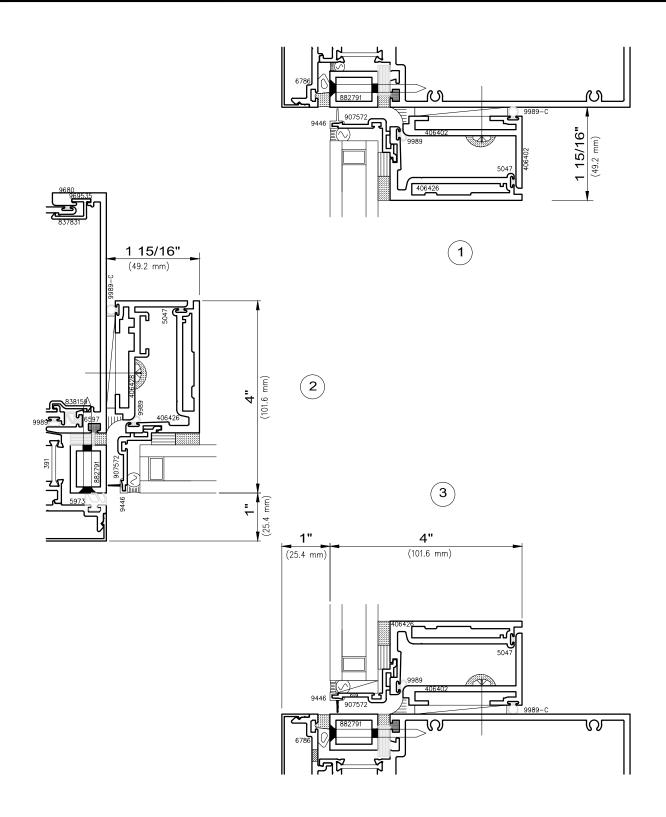

# 4250-Z Series Zero Sightline

# 4250-Z Series Zero Sightline

Offset IGU edge not recommended at sill