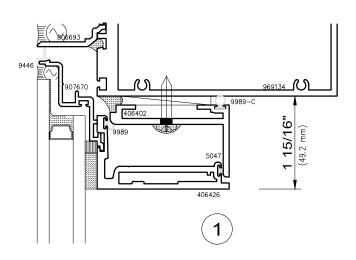

## **AAMA Test Configurations** (shown)

Architectural AW Class

For air, water, cycling and structural

Gateway Sizes 60" x 36" Projected 1524 mm x 914 mm

36" x 60" Casement 914 mm x 1524 mm



#### NFRC 100 Thermal Test Configurations (shown)

For U-Factor, SHGC and CR

Projected Frame Size 59" x 24" 1500 mm x 600 mm Casement Frame Size 24" x 59" 600 mm x 1500 mm





# 4250-Z Zero Sightline

Contact A Wausau Representative For Other Possible Configurations



## 4250-Z Series Zero Sightline



Read-through of glazing components may be evident from the exterior using certain glass types.



## 4250-Z Series Zero Sightline



Read-through of glazing components may be evident from the exterior using certain glass types.

# 4250-Z Series Zero Sightline



# 4250-Z Series Zero Sightline







Offset IGU edge not recommended at sill

# 4250-Z Series Zero Sightline







Offset IGU edge not recommended at sill

## 4250-Z Series Zero Sightline







Offset IGU edge not recommended at sill