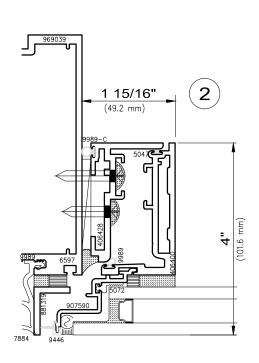

er, cycling and structural

Gateway Sizes 60" x 36" Projected 1524 mm x 914 mm

36" x 60" Casement 914 mm x 1524 mm



#### NFRC 100 Thermal Test Configurations (shown)

For U-Factor, SHGC and CR

Projected Frame Size 59" x 24" 1500 mm x 600 mm Casement Frame Size 24" x 59" 600 mm x 1500 mm





# 4250-Z Zero Sightline

Contact A Wausau Representative For Other Possible Configurations



## 4250-Z Series Zero Sightline



Read-through of glazing components may be evident from the exterior using certain glass types.



## 4250-Z Series Zero Sightline



Read-through of glazing components may be evident from the exterior using certain glass types.

# 4250-Z Series Zero Sightline



# 4250-Z Series Zero Sightline







Offset IGU edge not recommended at sill

# 4250-Z Series Zero Sightline







Offset IGU edge not recommended at sill

## 4250-Z Series Zero Sightline







Offset IGU edge not recommended at sill