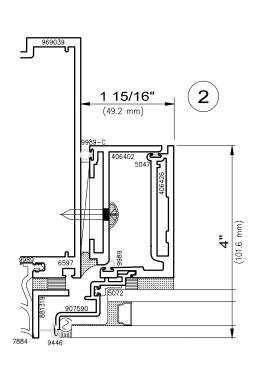

#### **AAMA Test Configurations** (shown)

Architectural AW Class

For air, water, cycling and structural

Gateway Sizes 60" x 36" Projected 1524 mm x 914 mm

36" x 60" Casement 914 mm x 1524 mm



#### NFRC 100 Thermal Test Configurations (shown)

For U-Factor, SHGC and CR

Projected Frame Size 59" x 24" 1500 mm x 600 mm Casement Frame Size 24" x 59" 600 mm x 1500 mm





# 4250-Z Zero Sightline

Contact A Wausau Representative For Other Possible Configurations



## 4250-Z Series Zero Sightline



Read-through of glazing components may be evident from the exterior using certain glass types.



## 4250-Z Series Zero Sightline



Read-through of glazing components may be evident from the exterior using certain glass types.

# 4250-Z Series Zero Sightline



# 4250-Z Series Zero Sightline







Offset IGU edge not recommended at sill

# 4250-Z Series Zero Sightline







Offset IGU edge not recommended at sill

## 4250-Z Series Zero Sightline







Offset IGU edge not recommended at sill