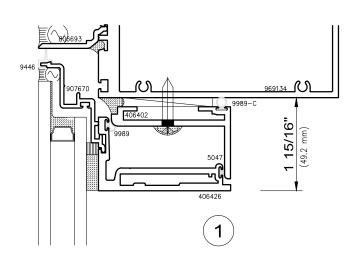

" x 60" Casement 914 mm x 1524 mm



#### NFRC 100 Thermal Test Configurations (shown)

For U-Factor, SHGC and CR

Projected Frame Size 59" x 24" 1500 mm x 600 mm Casement Frame Size 24" x 59" 600 mm x 1500 mm





# 4250-Z Zero Sightline

Contact A Wausau Representative For Other Possible Configurations



## 4250-Z Series Zero Sightline



Read-through of glazing components may be evident from the exterior using certain glass types.



## 4250-Z Series Zero Sightline



Read-through of glazing components may be evident from the exterior using certain glass types.

# 4250-Z Series Zero Sightline



# 4250-Z Series Zero Sightline







Offset IGU edge not recommended at sill

# 4250-Z Series Zero Sightline







Offset IGU edge not recommended at sill

## 4250-Z Series Zero Sightline







Offset IGU edge not recommended at sill