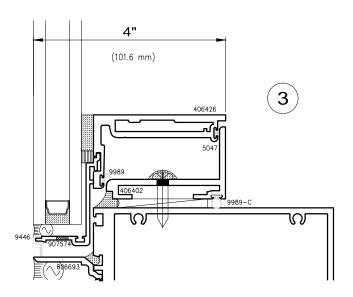

x 60" Casement 914 mm x 1524 mm



#### NFRC 100 Thermal Test Configurations (shown)

For U-Factor, SHGC and CR

Projected Frame Size 59" x 24" 1500 mm x 600 mm Casement Frame Size 24" x 59" 600 mm x 1500 mm





# 4250-Z Zero Sightline

Contact A Wausau Representative For Other Possible Configurations



## 4250-Z Series Zero Sightline



Read-through of glazing components may be evident from the exterior using certain glass types.



## 4250-Z Series Zero Sightline



Read-through of glazing components may be evident from the exterior using certain glass types.

# 4250-Z Series Zero Sightline



# 4250-Z Series Zero Sightline







Offset IGU edge not recommended at sill

# 4250-Z Series Zero Sightline







Offset IGU edge not recommended at sill

## 4250-Z Series Zero Sightline







Offset IGU edge not recommended at sill