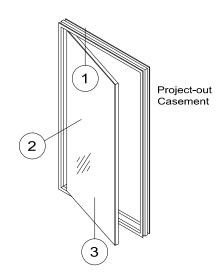

#### NFRC 100 Thermal Test Configurations (shown)

For U-Factor, SHGC and CR

Projected Frame Size 59" x 24" 1500 mm x 600 mm Casement Frame Size 24" x 59" 600 mm x 1500 mm