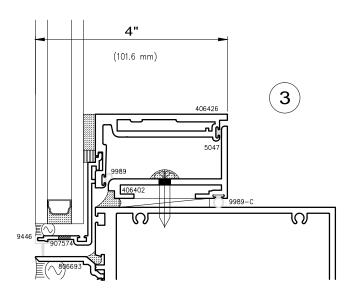

cycling and structural

Gateway Sizes 60" x 36" Projected 1524 mm x 914 mm

36" x 60" Casement 914 mm x 1524 mm



#### NFRC 100 Thermal Test Configurations (shown)

For U-Factor, SHGC and CR

Projected Frame Size 59" x 24" 1500 mm x 600 mm Casement Frame Size 24" x 59" 600 mm x 1500 mm





# 4250-Z Zero Sightline

Contact A Wausau Representative For Other Possible Configurations



## 4250-Z Series Zero Sightline



Read-through of glazing components may be evident from the exterior using certain glass types.



## 4250-Z Series Zero Sightline



Read-through of glazing components may be evident from the exterior using certain glass types.

# 4250-Z Series Zero Sightline



# 4250-Z Series Zero Sightline







Offset IGU edge not recommended at sill

# 4250-Z Series Zero Sightline







Offset IGU edge not recommended at sill

## 4250-Z Series Zero Sightline







Offset IGU edge not recommended at sill