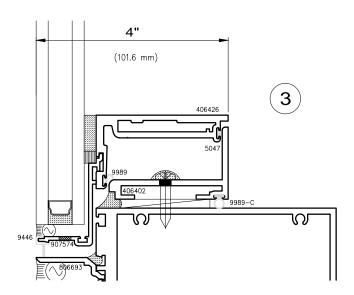

**AAMA Test Configurations** (shown)

Architectural AW Class

For air, water, cycling and structural

Gateway Sizes 60" x 36" Projected 1524 mm x 914 mm

36" x 60" Casement 914 mm x 1524 mm



#### NFRC 100 Thermal Test Configurations (shown)

For U-Factor, SHGC and CR

Projected Frame Size 59" x 24" 1500 mm x 600 mm Casement Frame Size 24" x 59" 600 mm x 1500 mm





# 4250-Z Zero Sightline

Contact A Wausau Representative For Other Possible Configurations



## 4250-Z Series Zero Sightline



Read-through of glazing components may be evident from the exterior using certain glass types.



## 4250-Z Series Zero Sightline



Read-through of glazing components may be evident from the exterior using certain glass types.

# 4250-Z Series Zero Sightline



# 4250-Z Series Zero Sightline







Offset IGU edge not recommended at sill

# 4250-Z Series Zero Sightline







Offset IGU edge not recommended at sill

## 4250-Z Series Zero Sightline







Offset IGU edge not recommended at sill