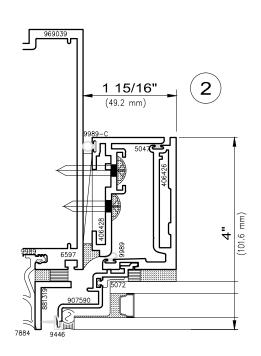

36" x 60" Casement 914 mm x 1524 mm



#### NFRC 100 Thermal Test Configurations (shown)

For U-Factor, SHGC and CR

Projected Frame Size 59" x 24" 1500 mm x 600 mm Casement Frame Size 24" x 59" 600 mm x 1500 mm





# 4250-Z Zero Sightline

Contact A Wausau Representative For Other Possible Configurations



## 4250-Z Series Zero Sightline



Read-through of glazing components may be evident from the exterior using certain glass types.



## 4250-Z Series Zero Sightline



Read-through of glazing components may be evident from the exterior using certain glass types.

# 4250-Z Series Zero Sightline



# 4250-Z Series Zero Sightline







Offset IGU edge not recommended at sill

# 4250-Z Series Zero Sightline







Offset IGU edge not recommended at sill

## 4250-Z Series Zero Sightline







Offset IGU edge not recommended at sill