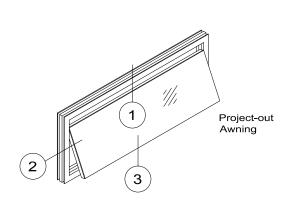

#### **AAMA Test Configurations** (shown)

Architectural AW Class

For air, water, cycling and structural

Gateway Sizes 60" x 36" Projected 1524 mm x 914 mm

36" x 60" Casement 914 mm x 1524 mm